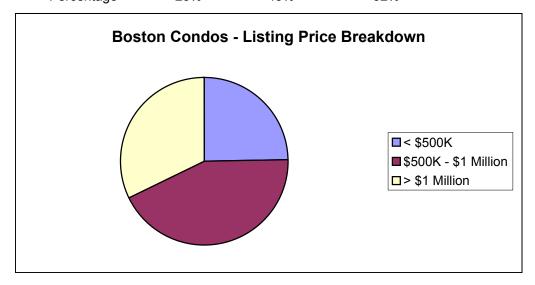

|                    | < \$500K | \$500K - \$1 Million | > \$1 Million | Total |
|--------------------|----------|----------------------|---------------|-------|
| Back Bay           | 26       | 43                   | 103           | 172   |
| Bay Village        | 2        | 1                    | 0             | 3     |
| Chinatown          | 25       | 25                   | 14            | 64    |
| Financial District | 0        | 6                    | 1             | 7     |
| Leather District   | 5        | 19                   | 5             | 29    |
| Midtown            | 4        | 12                   | 11            | 27    |
| North End          | 34       | 15                   | 9             | 58    |
| Seaport District   | 3        | 30                   | 4             | 37    |
| South End          | 49       | 94                   | 36            | 179   |
| Theatre District   | 0        | 0                    | 0             | 0     |
| Waterfront         | 10       | 41                   | 35            | 86    |
| West End           | 9        | 5                    | 0             | 14    |
| Total              | 167      | 291                  | 218           | 676   |
| Percentage         | 25%      | 43%                  | 32%           | -     |