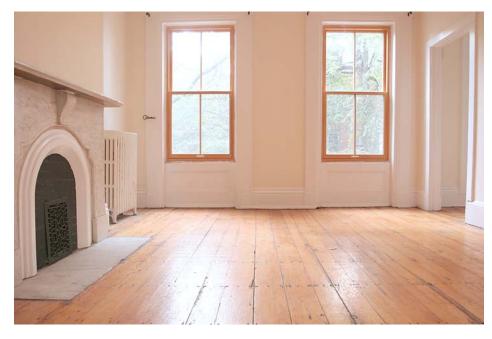

## SOUTH END LIVING

- 1 + Bedroom
- 1 BATHROOM
- APPROX. 618 SQUARE FEET
- PRIVATE DECK SPACE
- ORIGINAL PINE WOOD FLOORS
- 10' CEILINGS
- 2 ORIGINAL MARBLE MANTELS
- New 2006 ELECTRICAL
- MLS # 70829040

One-bedroom + in 2008 condo conversion. Beautiful original pine floors throughout, and 2 original nineteenth-century marble mantels, all complemented by 10' ceilings with crown molding in the living room. Exclusive roof space access. This unit may be combined with others in the building to form a duplex or triplex. Owner-occupant may want to renovate, or perfect for rental investment.