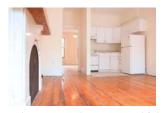

## SOUTH END LIVING

- 1 + Bedroom
- 1 BATHROOM
- APPROX. 618 SQUARE FEET
- PRIVATE DECK SPACE
- ORIGINAL PINE WOOD FLOORS
- 10' CEILINGS
- 2 ORIGINAL MARBLE MANTELS
- New 2006 ELECTRICAL
- MLS # 70829040

One-bedroom + in 2008 condo conversion. Beautiful original pine floors throughout, and 2 original nineteenth-century marble mantels, all complemented by 10' ceilings with crown molding in the living room. Exclusive roof space access. This unit may be combined with others in the building to form a duplex or triplex. Owner-occupant may want to renovate, or perfect for rental investment.