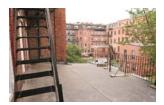

## SOUTH END LIVING

- 1 + Bedroom
- 1 BATHROOM
- APPROX. 618 SQUARE FEET
- PRIVATE DECK SPACE
- ORIGINAL PINE WOOD FLOORS
- 10' CEILINGS
- 2 ORIGINAL MARBLE MANTELS
- New 2006 ELECTRICAL
- MLS # 70829040

One-bedroom + in 2008 condo conversion. Beautiful original pine floors throughout, and 2 original nineteenth-century marble mantels, all complemented by 10' ceilings with crown molding in the living room. Exclusive roof space access. This unit may be combined with others in the building to form a duplex or triplex. Owner-occupant may want to renovate, or perfect for rental investment.