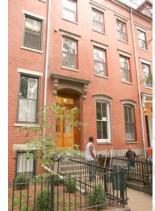

## SOUTH END LIVING

- 1 + Bedroom
- 1 BATHROOM
- APPROX. 618 SQUARE FEET
- PRIVATE DECK SPACE
- ORIGINAL PINE WOOD FLOORS
- 10' CEILINGS
- 2 ORIGINAL MARBLE MANTELS
- New 2006 ELECTRICAL
- MLS # 70829040

One-bedroom + in 2008 condo conversion. Beautiful original pine floors throughout, and 2 original nineteenth-century marble mantels, all complemented by 10' ceilings with crown molding in the living room. Exclusive roof space access. This unit may be combined with others in the building to form a duplex or triplex. Owner-occupant may want to renovate, or perfect for rental investment.